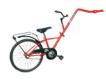

### MTB kid (12", 16", 20", 24") - cammellino - BMX

4 hours 1 day 1 week € 11,00 € 8,50 € 42,00