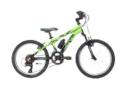

### MTB kid (12", 16", 20", 24") - cammellino - BMX

4 hours 1 day 1 week € 11,00 € 8,50 € 42,00