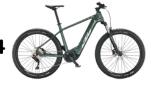

#### E-BIKE

Front -Trekking - Kids 24

4 hours € 39,00

1 day € 49,00

1 week € 215,00

# **Full** suspension

1 day 4 hours 1 week € 59,00 € 49,00 € 240,00